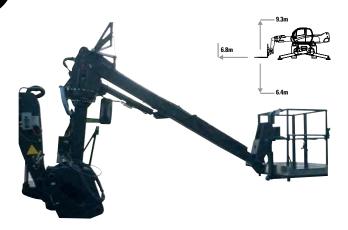

## **AERIAL JIB 2**

- Maximum safety in people lifting.
- Positive and negative work area, 170°/ 170° boom rotation.
- Telecopic boom.
- Legally approved for 2 people. (platform capacity includes 2 people).

- \*Assembly kit required:
- MRT Easy €B, MRT-X Easy: ref. 724380
- MRT 2145 Easy: ref. 53022566
- MRT 2150/2550 St4: ref. 53017344
- MRT 3255: ref. 53020179

|                                            | Aerial Jib 2 |
|--------------------------------------------|--------------|
| Platform capacity (including workers) (kg) | 200          |
| Working width (m)                          | 1.1          |
| Slewing                                    | 340°         |
| Number of people (legally approved)        | 2            |
| Weight (kg)                                | 1100         |